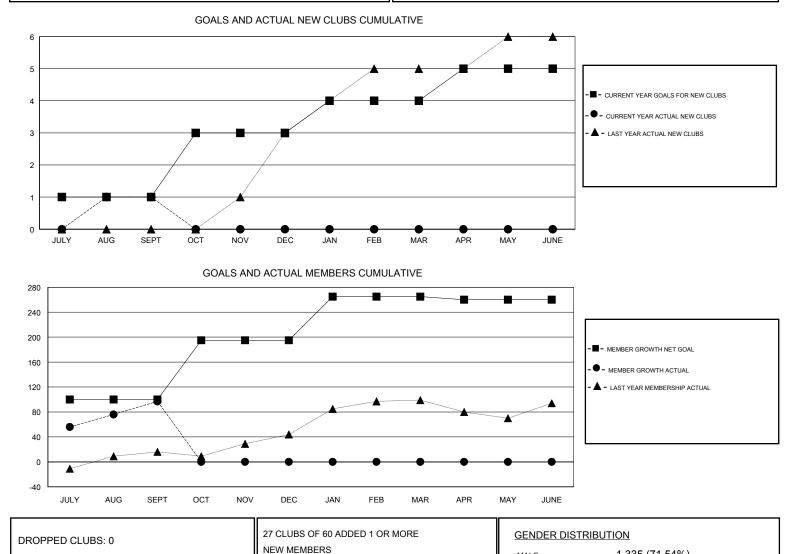

## VASUDEV VALAWALKAR GMT:

| GMT: VASUDEV VALAWALKAR |               |           | LOCATION INDIA |                       |                           | GMT CA                  |                                                    |
|-------------------------|---------------|-----------|----------------|-----------------------|---------------------------|-------------------------|----------------------------------------------------|
| Clubs                   |               |           |                | Members               |                           |                         |                                                    |
| RESULTS FOR 2018-2019   |               |           |                | RESULTS FOR 2018-2019 |                           |                         |                                                    |
| QUARTER                 | NEW CLUB GOAL | NEW CLUBS | DROPPED CLUBS  | QUARTER               | MEMBER GROWTH NET<br>GOAL | MEMBER GROWTH<br>ACTUAL | DROPPED<br>MEMBERS ACTUAL<br>(including transfers) |
| JULY/AUG/SEPT           | 1             | 1         | 0              | JULY/AUG/SEPT         | 100                       | 116                     | 15                                                 |
| OCT/NOV/DEC             | 2             | 0         | 0              | OCT/NOV/DEC           | 95                        | 0                       | 0                                                  |
| JAN/FEB/MAR             | 1             | 0         | 0              | JAN/FEB/MAR           | 70                        | 0                       | 0                                                  |
| APR/MAY/JUNE            | 1             | 0         | 0              | APR/MAY/JUNE          | -5                        | 0                       | 0                                                  |